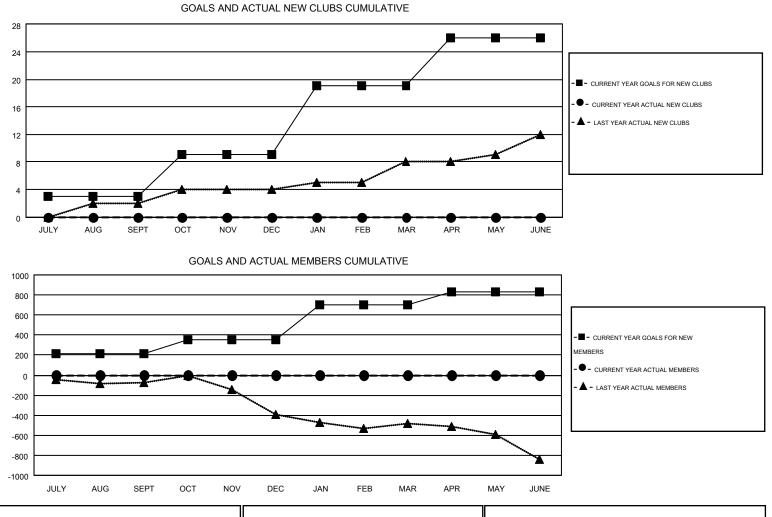

## GMT: JOHN MULLER

| GMT   | C A | 7 |
|-------|-----|---|
| Givin | CA  | / |

| Clubs                 |                  |           |                  | Members               |               |                    |                                        |                    |                  |
|-----------------------|------------------|-----------|------------------|-----------------------|---------------|--------------------|----------------------------------------|--------------------|------------------|
| RESULTS FOR 2016-2017 |                  |           |                  | RESULTS FOR 2016-2017 |               |                    |                                        |                    |                  |
| QUARTER               | NEW CLUB<br>GOAL | NEW CLUBS | DROPPED<br>CLUBS | NET<br>GAIN/LOSS      | QUARTER       | NEW MEMBER<br>GOAL | CHARTER AND<br>NEW<br>MEMBERS<br>ADDED | DROPPED<br>MEMBERS | NET<br>GAIN/LOSS |
| JULY/AUG/SEPT         | 3                | 0         | 0                | 0                     | JULY/AUG/SEPT | 212                | 0                                      | 0                  | 0                |
| OCT/NOV/DEC           | 6                | 0         | 0                | 0                     | OCT/NOV/DEC   | 144                | 0                                      | 0                  | 0                |
| JAN/FEB/MAR           | 10               | 0         | 0                | 0                     | JAN/FEB/MAR   | 350                | 0                                      | 0                  | 0                |
| APR/MAY/JUNE          | 7                | 0         | 0                | 0                     | APR/MAY/JUNE  | 125                | 0                                      | 0                  | 0                |